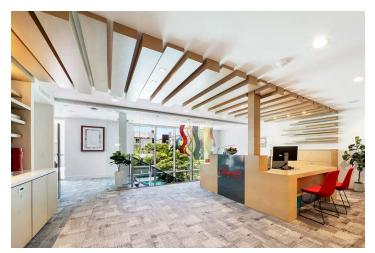

## CALLIGRAPHY URBAN RESIDENCES - INTERIORS

Client: Western National Properties

Location: Brea, CA

Product Type: Multifamily Amenity Interior Design

Services: Architecture, Interiors

Size: 4,500 sf

The amenity spaces at Calligraphy Urban Residences are an integral part of the new apartment community in Brea, California, where the opportunity to enjoy a vibrant social scene and active lifestyle are strong selling points. We worked with the developer to create the working drawings and details for all of the amenity spaces including the main entry lobby and mailroom, leasing office, clubroom, fitness center, dog wash, rooftop terrace, parking garage and elevator lobbies.

The team not only gave form to the conceptual designs provided by another design firm, they made certain that final details reflected the developer's vision, finessing small but important decisions from lighting to finishes and fixtures throughout the spaces.