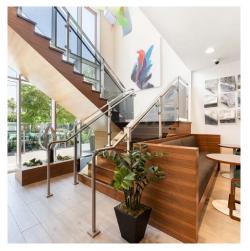

## CALLIGRAPHY URBAN RESIDENCES - INTERIORS

Client: Western National Properties

Location: Brea, CA

Product Type: Multifamily Amenity Interior Design

Services: Architecture, Interiors

Size: 4,500 sf

The amenity spaces at Calligraphy Urban Residences are an integral part of the new apartment community in Brea, California, where the opportunity to enjoy a vibrant social scene and active lifestyle are strong selling points. We worked with the developer to create the working drawings and details for all of the amenity spaces including the main entry lobby and mailroom, leasing office, clubroom, fitness center, dog wash, rooftop terrace, parking garage and elevator lobbies.

The team not only gave form to the conceptual designs provided by another design firm, they made certain that final details reflected the developer's vision, finessing small but important decisions from lighting to finishes and fixtures throughout the spaces.