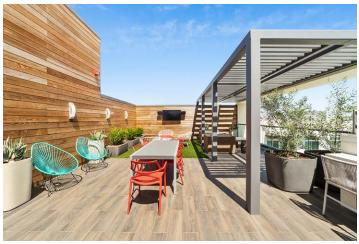

## CALLIGRAPHY URBAN RESIDENCES - INTERIORS

Client: Western National Properties

Location: Brea, CA

Product Type: Multifamily Amenity Interior Design

Services: Architecture, Interiors

Size: 4,500 sf

The amenity spaces at Calligraphy Urban Residences are an integral part of the new apartment community in Brea, California, where the opportunity to enjoy a vibrant social scene and active lifestyle are strong selling points. We worked with the developer to create the working drawings and details for all of the amenity spaces including the main entry lobby and mailroom, leasing office, clubroom, fitness center, dog wash, rooftop terrace, parking garage and elevator lobbies.