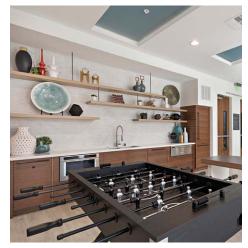

## CALLIGRAPHY URBAN RESIDENCES - INTERIORS

Client: Western National Properties

Location: Brea, CA

Product Type: Multifamily Amenity Interior Design

Services: Architecture, Interiors

Size: 4,500 sf

The amenity spaces at Calligraphy Urban Residences are an integral part of the new apartment community in Brea, California, where the opportunity to enjoy a vibrant social scene and active lifestyle are strong selling points. We worked with the developer to create the working drawings and details for all of the amenity spaces including the main entry lobby and mailroom, leasing office, clubroom, fitness center, dog wash, rooftop terrace, parking garage and elevator lobbies.

The team not only gave form to the conceptual designs provided by another design firm, they made certain that final details reflected the developer's vision, finessing small but important decisions from lighting to finishes and fixtures throughout the spaces.