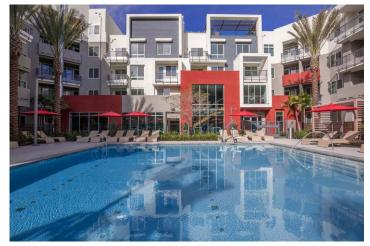

Calligraphy Urban Residences is a luxury apartment complex situated in the Central Park Village Master Plan. The complex has a vertical profile and a vibrant façade that reduces the sense of scale, with projections, recessions, and varied fenestration. The units offer ample storage and private patios or balconies, with high ceilings and views that connect residents to the outdoors and the larger community. The ground plan includes pedestrian pathways and easy vehicular access to the central parking structure.