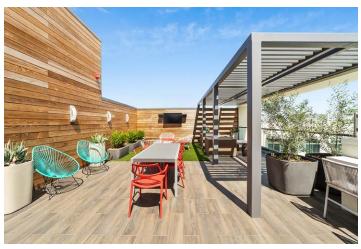

Calligraphy Urban Residences is a luxury apartment complex situated in the Central Park Village Master Plan. The complex has a vertical profile and a vibrant façade that reduces the sense of scale, with projections, recessions, and varied fenestration. The units offer ample storage and private patios or balconies, with high ceilings and views that connect residents to the outdoors and the larger community. The ground plan includes pedestrian pathways and easy vehicular access to the central parking structure.