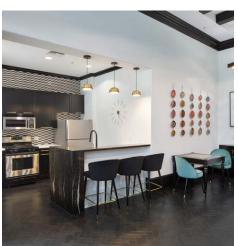

## **BELLECOUR WAY - INTERIORS**

Client: Western National Property Management Location: Lake Forest, CA Product Type: Multifamily Amenity Interior Design Services: Interiors Size: 6,700 sf

Bellecour Way, a quality multifamily residence, was due for an update. The interior design team developed a new Contemporary French design that expresses the existing architectural details through finishes and FFE with a vocabulary of understated elegance. Throughout the public spaces all of the detailing – crown molding, baseboards, beams and wrought iron fencing – are enhanced using a simple, sophisticated, black and white color scheme. The furniture and artwork provide color accents in the rooms.