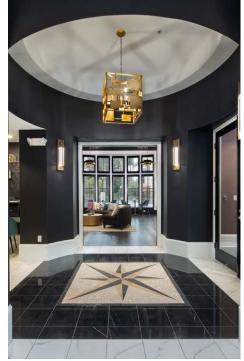

## **BELLECOUR WAY - INTERIORS**

Client: Western National Property Management Location: Lake Forest, CA Product Type: Multifamily Amenity Interior Design Services: Interiors Size: 6,700 sf

Bellecour Way, a quality multifamily residence, was due for an update. The interior design team developed a new Contemporary French design that expresses the existing architectural details through finishes and FFE with a vocabulary of understated elegance. Throughout the public spaces all of the detailing – crown molding, baseboards, beams and wrought iron fencing – are enhanced using a simple, sophisticated, black and white color scheme. The furniture and artwork provide color accents in the rooms.