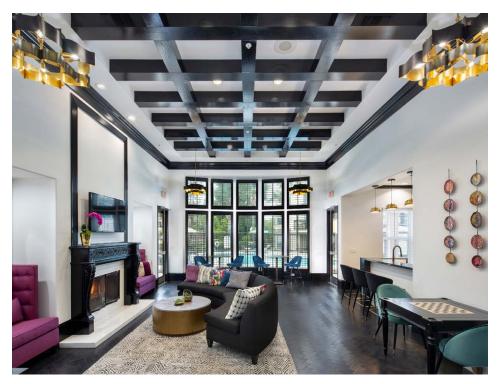

## **BELLECOUR WAY - INTERIORS**

Client: Western National Property Management Location: Lake Forest, CA Product Type: Multifamily Amenity Interior Design Services: Interiors Size: 6,700 sf

Bellecour Way, a quality multifamily residence, was due for an update. The interior design team developed a new Contemporary French design that expresses the existing architectural details through finishes and FFE with a vocabulary of understated elegance. Throughout the public spaces all of the detailing – crown molding, baseboards, beams and wrought iron fencing – are enhanced using a simple, sophisticated, black and white color scheme. The furniture and artwork provide color accents in the rooms.