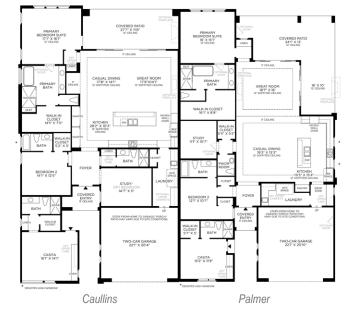

## **SERENO CANYON - ENCLAVE COLLECTION**

Client: Toll Brothers Location: Scottsdale, AZ

Product Type: 55+/Active Adult For Sale Duplexes

Services: Architecture

Size: 2,157 sf to 2,222 sf 2 to 4 Bedrooms 2.5 to 4.5 Bathrooms

2-Car Garages

The Enclave Collection at Sereno Canyon targets the active adult lifestyle looking for luxury yet low maintenance living. The front façade is clean and modern, featuring simple but well-executed details materials and colors. Inside, the volume and ceiling detailing adds to the luxe feel. Full wall sliders along two of the exterior facing walls open up to the ultimate lifestyle space.