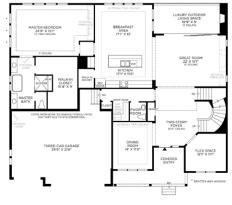

## **CANYON POINT AT TRAVERSE MOUNTAIN - FRIBERG**

Client: Toll Brothers Location: Lehi, UT

Product Type: Single Family Home

Services: Architecture

Size: 3,809 sf 4 Bedrooms 3.5 Bathrooms

3-Car Garage

This community offers a wide range of contemporary home designs for every budget and lifestyle. Wide open floor plans emphasize entertainment and family time, with creative great room layouts that connect rooms while maintaining a sense of defined space for distinct functions. Multiple indoor/outdoor connections utilizing multi-slide doors capitalize on gorgeous views of the surrounding mountains.