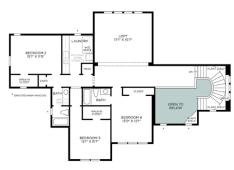

## **CANYON POINT AT TRAVERSE MOUNTAIN - FRIBERG**

Client: Toll Brothers Location: Lehi, UT

Product Type: Single Family Home

Services: Architecture

Size: 3,809 sf 4 Bedrooms 3.5 Bathrooms

3-Car Garage

This community offers a wide range of contemporary home designs for every budget and lifestyle. Wide open floor plans emphasize entertainment and family time, with creative great room layouts that connect rooms while maintaining a sense of defined space for distinct functions. Multiple indoor/outdoor connections utilizing multi-slide doors capitalize on gorgeous views of the surrounding mountains.