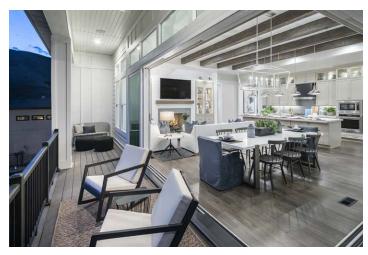

## **CANYON POINT AT TRAVERSE MOUNTAIN - EVANS**

Client: Toll Brothers Location: Lehi, UT

Product Type: Single Family Home

Services: Architecture

Size: 2,536 sf 3 Bedrooms 2.5 Bathrooms

3-Car Garage

This community offers a wide range of contemporary home designs for every budget and lifestyle. Wide open floor plans emphasize entertainment and family time, with creative great room layouts that connect rooms while maintaining a sense of defined space for distinct functions. Multiple indoor/outdoor connections utilizing multi-slide doors capitalize on gorgeous views of the surrounding mountains.