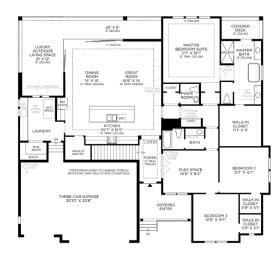

## **CANYON POINT AT TRAVERSE MOUNTAIN - EVANS**

Client: Toll Brothers Location: Lehi, UT

Product Type: Single Family Home

Services: Architecture

Size: 2,536 sf 3 Bedrooms 2.5 Bathrooms

3-Car Garage

This community offers a wide range of contemporary home designs for every budget and lifestyle. Wide open floor plans emphasize entertainment and family time, with creative great room layouts that connect rooms while maintaining a sense of defined space for distinct functions. Multiple indoor/outdoor connections utilizing multi-slide doors capitalize on gorgeous views of the surrounding mountains.