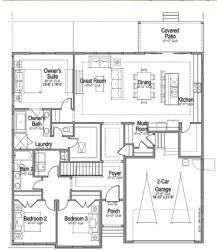

## **CANYON POINT AT TRAVERSE MOUNTAIN - ASHTON**

Client: Toll Brothers Location: Lehi, UT

Product Type: Single Family Home

Services: Architecture

Size: 1,929 sf 3 Bedrooms 2 Bathrooms 2-Car Garage

This community offers a wide range of contemporary home designs for every budget and lifestyle. Wide open floor plans emphasize entertainment and family time, with creative great room layouts that connect rooms while maintaining a sense of defined space for distinct functions. Multiple indoor/outdoor connections utilizing multi-slide doors capitalize on gorgeous views of the surrounding mountains.