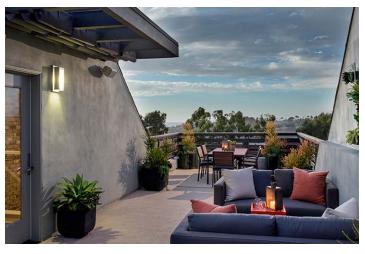

## SEAGROVE

Located within walking distance of Carlsbad Village, Carlsbad Station and the Pacific Ocean, Seagrove offers 47 well-appointed townhomes featuring open concept kitchens and living rooms, large primary suites and private rooftop decks. Live/work units offer ground floor home offices facing State Street, a mixed use thoroughfare. Other units, entered from the motor court, face out to the ocean and the lagoons.

The California contemporary architecture deploys traditional local materials and details – wood, board, stucco, standing seam roofs, balconies, and trellises – in a clean, modern application. Generous use of glass brings light and views to the units. Articulated façades and their shadowing create a sense of movement and energy, in keeping with the spirit of the community and its lively seaside context.