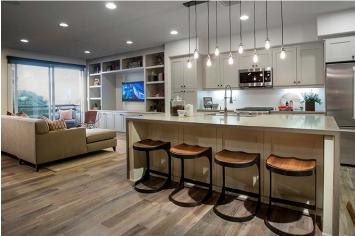

## SEAGROVE

Located within walking distance of Carlsbad Village, Carlsbad Station and the Pacific Ocean, Seagrove offers 47 well-appointed townhomes featuring open concept kitchens and living rooms, large primary suites and private rooftop decks. Live/work units offer ground floor home offices facing State Street, a mixed use thoroughfare. Other units, entered from the motor court, face out to the ocean and the lagoons.

The California contemporary architecture deploys traditional local materials and details – wood, board, stucco, standing seam roofs, balconies, and trellises – in a clean, modern application. Generous use of glass brings light and views to the units. Articulated façades and their shadowing create a sense of movement and energy, in keeping with the spirit of the community and its lively seaside context.