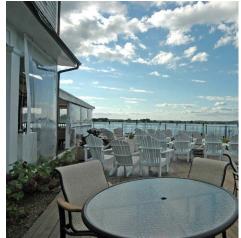

## **BOAT HOUSE WATERFRONT DINING**

Client: Starwood Tiverton, LLC

Location: Tiverton, RI

Product Type: Restaurant/Bar

Services: Architecture Total Size: 3,995 sf Total Seat: 102

Elevating the treasured "seafood shack" to a new level of innovation and excellence, the Boat House beckons guests to relax riverside and take in its expansive, award-winning waterfront views. The restaurant is tucked in Villages on Mount Hope Bay, an active adult mixed product, waterfront community that the developers felt needed an independent dining spot for residents, guests and locals. The Boat House capitalizes on the nautical theme and exterior stylings found throughout the community to create an authentic experience for diners.