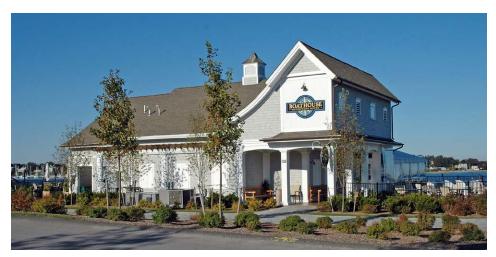

## **BOAT HOUSE WATERFRONT DINING**

Client: Starwood Tiverton, LLC

Location: Tiverton, RI

Product Type: Restaurant/Bar

Services: Architecture Total Size: 3,995 sf Total Seat: 102

Elevating the treasured "seafood shack" to a new level of innovation and excellence, the Boat House beckons guests to relax riverside and take in its expansive, award-winning waterfront views. The restaurant is tucked in Villages on Mount Hope Bay, an active adult mixed product, waterfront community that the developers felt needed an independent dining spot for residents, guests and locals. The Boat House capitalizes on the nautical theme and exterior stylings found throughout the community to create an authentic experience for diners.