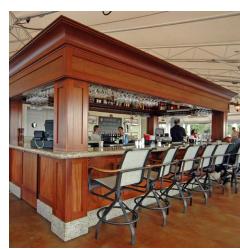

## **BOAT HOUSE WATERFRONT DINING**

Client: Starwood Tiverton, LLC

Location: Tiverton, RI

Product Type: Restaurant/Bar

Services: Architecture Total Size: 3,995 sf Total Seat: 102

Elevating the treasured "seafood shack" to a new level of innovation and excellence, the Boat House beckons guests to relax riverside and take in its expansive, award-winning waterfront views. The restaurant is tucked in Villages on Mount Hope Bay, an active adult mixed product, waterfront community that the developers felt needed an independent dining spot for residents, guests and locals. The Boat House capitalizes on the nautical theme and exterior stylings found throughout the community to create an authentic experience for diners.