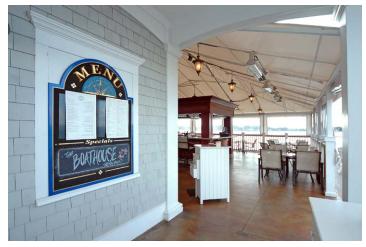

## **BOAT HOUSE WATERFRONT DINING**

Client: Starwood Tiverton, LLC

Location: Tiverton, RI

Product Type: Restaurant/Bar

Services: Architecture Total Size: 3,995 sf Total Seat: 102

Elevating the treasured "seafood shack" to a new level of innovation and excellence, the Boat House beckons guests to relax riverside and take in its expansive, award-winning waterfront views. The restaurant is tucked in Villages on Mount Hope Bay, an active adult mixed product, waterfront community that the developers felt needed an independent dining spot for residents, guests and locals. The Boat House capitalizes on the nautical theme and exterior stylings found throughout the community to create an authentic experience for diners.