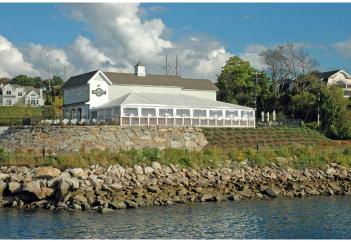

## **BOAT HOUSE WATERFRONT DINING**

Client: Starwood Tiverton, LLC

Location: Tiverton, RI

Product Type: Restaurant/Bar

Services: Architecture Total Size: 3,995 sf Total Seat: 102

Elevating the treasured "seafood shack" to a new level of innovation and excellence, the Boat House beckons guests to relax riverside and take in its expansive, award-winning waterfront views. The restaurant is tucked in Villages on Mount Hope Bay, an active adult mixed product, waterfront community that the developers felt needed an independent dining spot for residents, guests and locals. The Boat House capitalizes on the nautical theme and exterior stylings found throughout the community to create an authentic experience for diners.