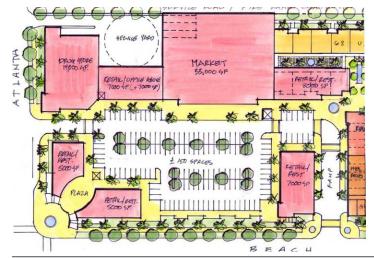

## **BEACH PROMENADE**

Client: Saussonian Development Location: Huntington Beach, CA Product Type: Retail Redevelopment

Services: Architecture Site Size: 10 Acres Retail Size: 139,225 sf

Beach Promenade is a 10-acre mixed use development located on Beach Boulevard at the corner of Atlanta Avenue in Huntington Beach. The objective of the project was to remodel an under-utilized existing retail center and add four new buildings. Today the center offers a mix of office, retail, food courts, restaurants and markets in nine buildings totaling 139,225 square feet.