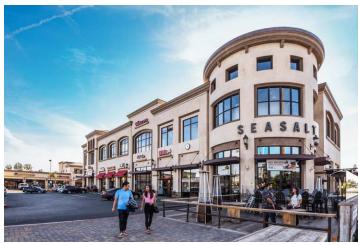

## **BEACH PROMENADE**

Client: Saussonian Development Location: Huntington Beach, CA Product Type: Retail Redevelopment

Services: Architecture Site Size: 10 Acres Retail Size: 139,225 sf

Beach Promenade is a 10-acre mixed use development located on Beach Boulevard at the corner of Atlanta Avenue in Huntington Beach. The objective of the project was to remodel an under-utilized existing retail center and add four new buildings. Today the center offers a mix of office, retail, food courts, restaurants and markets in nine buildings totaling 139,225 square feet.