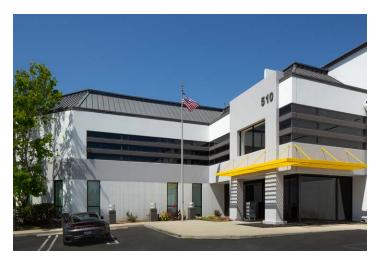

## NUTRI-BON DISTRIBUTION CO., INC.

Client: Nutri-Bon Distribution Co., Inc.

Location: Los Angeles, CA

Project Type: Commercial Office – Renovation and Interior Design

Services: Architecture, Interiors

Total Size: 68,800 sf Office: 11,000 sf Warehouse: 57,800 sf

The exterior upgrades included new materials and a new color scheme, while the interior features private offices, open workspaces and a break room. A warm grey color scheme and soft yellow accents create a mood of relaxed sophistication.