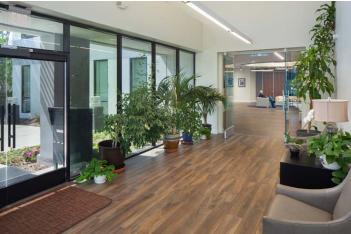

The exterior upgrades included new materials and a new color scheme, while the interior features private offices, open workspaces and a break room. A warm grey color scheme and soft yellow accents create a mood of relaxed sophistication.