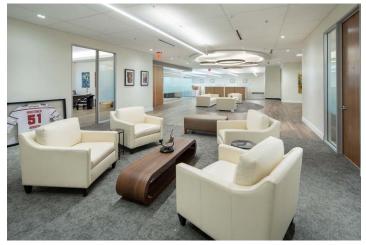

Nutri-Bon selected BSB Design to convert an existing automotive supply showroom into their headquarters and warehouse facility. The design capitalized on the large volumes of the structure to create executive suites, workspaces and a warehouse, with a natural material and soothing color palette that reflects Nutri-Bon's brand.

The exterior upgrades included new materials and a new color scheme, while the interior features private offices, open workspaces and a break room. A warm grey color scheme and soft yellow accents create a mood of relaxed sophistication.