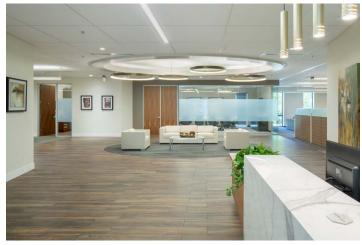

Nutri-Bon selected BSB Design to convert an existing automotive supply showroom into their headquarters and warehouse facility. The design capitalized on the large volumes of the structure to create executive suites, workspaces and a warehouse, with a natural material and soothing color palette that reflects Nutri-Bon's brand.

The exterior upgrades included new materials and a new color scheme, while the interior features private offices, open workspaces and a break room. A warm grey color scheme and soft yellow accents create a mood of relaxed sophistication.