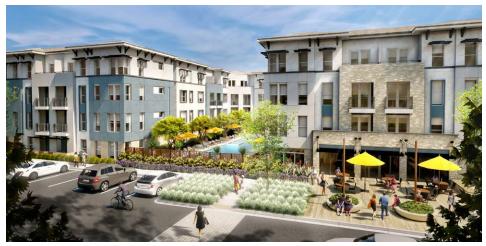

Total Units: 498

Market Rate Apartments: 179

Age-Restricted Market Rate Apartments: 119

Affordable Senior Units: 50 For Sale Townhomes: 150

Site Size: 18.2 Acres Density: 27.4 du/ac

Metro Walk spans almost 20 acres and is designed around direct access to a Metrolink station and bus transit center. The project offers a mix of market rate and affordable housing options for families and seniors, and integrates a one-acre park and pedestrian throughway.

The contemporary design takes cues from Santa Clarita's canyon country architecture, featuring sloped roofs, wood beams, and modern touches. Solar panels and other eco-friendly features are incorporated throughout, while townhomes cater to families closest to the park. The project includes for sale townhomes and market rate apartments of various sizes, along with 50 affordable senior houses.