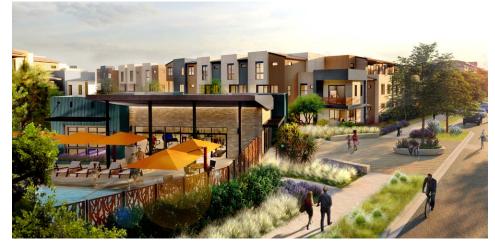

Total Units: 498

Market Rate Apartments: 179

Age-Restricted Market Rate Apartments: 119

Affordable Senior Units: 50 For Sale Townhomes: 150

Site Size: 18.2 Acres Density: 27.4 du/ac

Metro Walk spans almost 20 acres and is designed around direct access to a Metrolink station and bus transit center. The project offers a mix of market rate and affordable housing options for families and seniors, and integrates a one-acre park and pedestrian throughway.

The contemporary design takes cues from Santa Clarita's canyon country architecture, featuring sloped roofs, wood beams, and modern touches. Solar panels and other eco-friendly features are incorporated throughout, while townhomes cater to families closest to the park. The project includes for sale townhomes and market rate apartments of various sizes, along with 50 affordable senior houses.