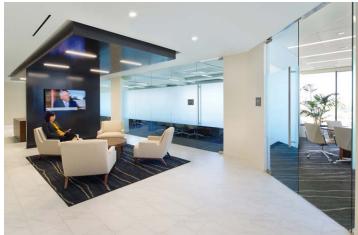

## **NELSON MULLINS OFFICE INTERIORS**

Client: Nelson Mullins Location: Torrance, CA Product Type: Office Space Interior Design Services: Interiors Size: 12,000 sf

Headquartered in South Carolina, this legal client wanted to reflect its West Coast culture while embracing its southern roots in its new 12,000-square-foot workplace. Combining warm woods and opulent stone finishes with rich dark carpets is a nod to tradition. Incorporating sit-stand desks and continuous glass storefronts at the perimeter that let the California sun filter in, embraces the environment's openness and well-being. The offices include a Skyfold wall, which, opened or closed, creates a flexible conferencing center. Playful light fixtures and a variety of seating options make the lounge an inviting spot for a break or a relaxed meeting.