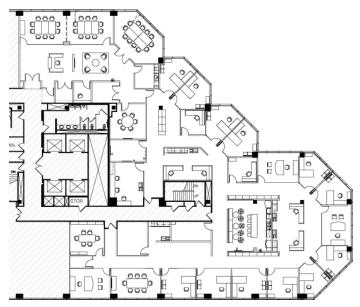

## **NELSON MULLINS OFFICE INTERIORS**

Client: Nelson Mullins Location: Torrance, CA Product Type: Office Space Interior Design Services: Interiors Size: 12,000 sf

Headquartered in South Carolina, this legal client wanted to reflect its West Coast culture while embracing its southern roots in its new 12,000-square-foot workplace. Combining warm woods and opulent stone finishes with rich dark carpets is a nod to tradition. Incorporating sit-stand desks and continuous glass storefronts at the perimeter that let the California sun filter in, embraces the environment's openness and well-being. The offices include a Skyfold wall, which, opened or closed, creates a flexible conferencing center. Playful light fixtures and a variety of seating options make the lounge an inviting spot for a break or a relaxed meeting.