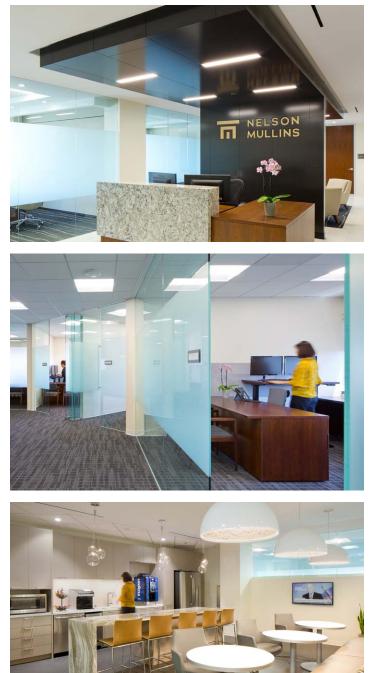

## **NELSON MULLINS OFFICE INTERIORS**

Client: Nelson Mullins Location: Torrance, CA Product Type: Office Space Interior Design Services: Interiors Size: 12,000 sf

Headquartered in South Carolina, this legal client wanted to reflect its West Coast culture while embracing its southern roots in its new 12,000-square-foot workplace. Combining warm woods and opulent stone finishes with rich dark carpets is a nod to tradition. Incorporating sit-stand desks and continuous glass storefronts at the perimeter that let the California sun filter in, embraces the environment's openness and well-being. The offices include a Skyfold wall, which, opened or closed, creates a flexible conferencing center. Playful light fixtures and a variety of seating options make the lounge an inviting spot for a break or a relaxed meeting.