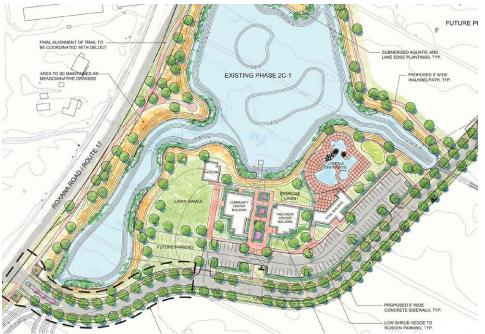

## MILLVILLE BY THE SEA

Client: Miller & Smith Location: Millville, DE

Product Type: 55+/Active Adult Community

Multi-Building Amenity Center

Services: Architecture

Site Size: 3 Acres Activity Center: 4,344 sf Wellness Center: 3,073 sf Pool Building: 1,842 sf

Pavilion: 706 sf

This award-winning, multi-function amenity campus was designed to compete with larger "megaclubs" by uniting separate buildings with a central, landscaped plaza that serves as an outdoor living room. Each building is stylistically similar, with distinctive cupola and dormer elements and repeated window and column patterns. Housing the community center, wellness facility, three-season relaxation pavilion and pool activity complex in individual buildings used less physical space, was less expensive to build and will lower ongoing maintenance costs for residents.