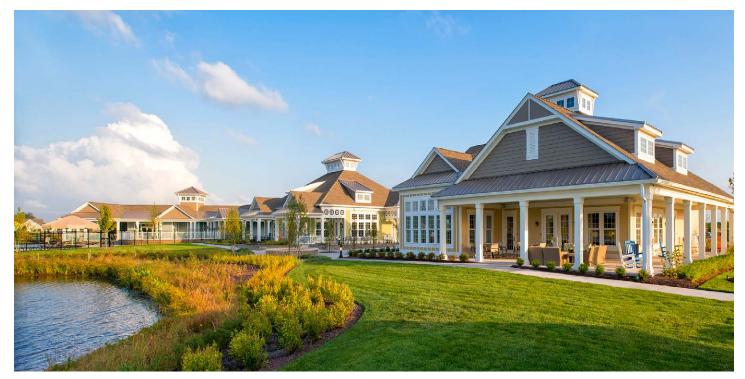

Pavilion: 706 sf

This award-winning, multi-function amenity campus was designed to compete with larger "megaclubs" by uniting separate buildings with a central, landscaped plaza that serves as an outdoor living room. Each building is stylistically similar, with distinctive cupola and dormer elements and repeated window and column patterns. Housing the community center, wellness facility, three-season relaxation pavilion and pool activity complex in individual buildings used less physical space, was less expensive to build and will lower ongoing maintenance costs for residents.