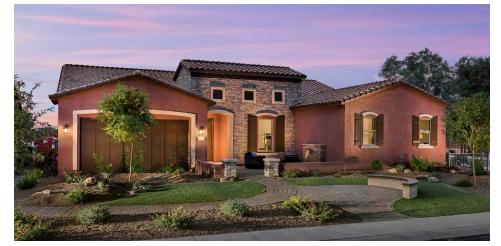

## THE ESTATES AT PROVINCE - SIMONE MODEL

Client: Meritage Homes Location: Maricopa, AZ Product Type: 55+/Active Adult Single Family Home Services: Architecture Size: 2,553 sf 2 Bedrooms + Flex Options 3 Bathrooms 2-Car Garage

In one of the hottest 55+ markets in the country according to NAHB, The Estates at Province feature high-quality finishes, fully integrated indoor/outdoor living spaces and more square footage than buyers expect at this price point. These single-story homes offer secondary bedroom suites, and the largest plan options to a dual primary. Buyers can choose from formal or informal dining areas, flex rooms and a variety of integrated covered patio layouts, connected by oversized or retractable-corner sliders.