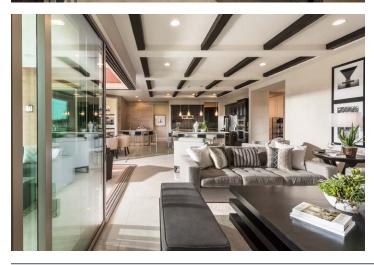

In one of the hottest 55+ markets in the country according to NAHB, The Estates at Province feature high-quality finishes, fully integrated indoor/outdoor living spaces and more square footage than buyers expect at this price point. These single-story homes offer secondary bedroom suites, and the largest plan options to a dual primary. Buyers can choose from formal or informal dining areas, flex rooms and a variety of integrated covered patio layouts, connected by oversized or retractable-corner sliders.