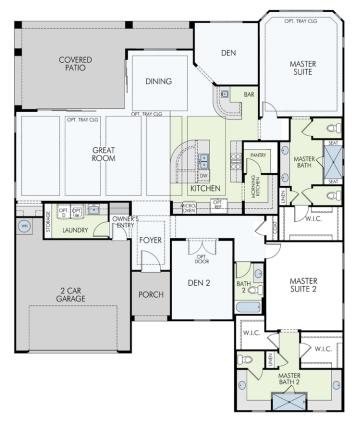

## THE ESTATES AT PROVINCE - SIMONE MODEL

Client: Meritage Homes Location: Maricopa, AZ Product Type: 55+/Active Adult Single Family Home Services: Architecture Size: 2,553 sf 2 Bedrooms + Flex Options 3 Bathrooms 2-Car Garage

In one of the hottest 55+ markets in the country according to NAHB, The Estates at Province feature high-quality finishes, fully integrated indoor/outdoor living spaces and more square footage than buyers expect at this price point. These single-story homes offer secondary bedroom suites, and the largest plan options to a dual primary. Buyers can choose from formal or informal dining areas, flex rooms and a variety of integrated covered patio layouts, connected by oversized or retractable-corner sliders.