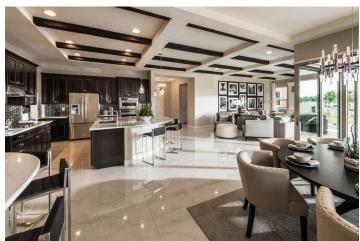

In one of the hottest 55+ markets in the country according to NAHB, The Estates at Province feature high-quality finishes, fully integrated indoor/outdoor living spaces and more square footage than buyers expect at this price point. These single-story homes offer secondary bedroom suites, and the largest plan options to a dual primary. Buyers can choose from formal or informal dining areas, flex rooms and a variety of integrated covered patio layouts, connected by oversized or retractable-corner sliders.