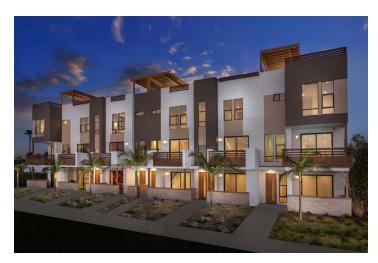

Size: 1,800 sf - 2,000 sf Site Size: 8.93 Acres Density: 19.82 du/ac

17 West updates an innovative live/work housing model that has been successful in urbanizing other underutilized sites in Costa Mesa. The community plan connects to the existing network of city streets and the site is organized around a central park through a network of paseos. Designed in the spirit of the coastal town, the architecture is beach house modern with updated clapboard siding in sunny colors, with trellises and balconies.

A mix of three housing choices is carefully sited along landscaped paseos – three-story live/work units and four-story loft models feature roof decks. There are options for a range of buyers from entrepreneurs to couples and young families. It's a thoughtfully planned setting for a vibrant neighborhood in an evolving part of the city.