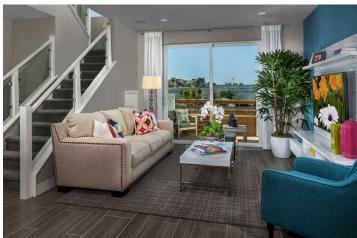

Size: 1,800 sf - 2,000 sf Site Size: 8.93 Acres Density: 19.82 du/ac

17 West updates an innovative live/work housing model that has been successful in urbanizing other underutilized sites in Costa Mesa. The community plan connects to the existing network of city streets and the site is organized around a central park through a network of paseos. Designed in the spirit of the coastal town, the architecture is beach house modern with updated clapboard siding in sunny colors, with trellises and balconies.

A mix of three housing choices is carefully sited along landscaped paseos – three-story live/work units and four-story loft models feature roof decks. There are options for a range of buyers from entrepreneurs to couples and young families. It's a thoughtfully planned setting for a vibrant neighborhood in an evolving part of the city.