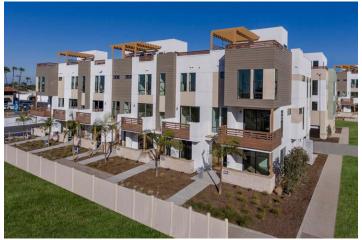

Size: 1,800 sf - 2,000 sf Site Size: 8.93 Acres Density: 19.82 du/ac

17 West updates an innovative live/work housing model that has been successful in urbanizing other underutilized sites in Costa Mesa. The community plan connects to the existing network of city streets and the site is organized around a central park through a network of paseos. Designed in the spirit of the coastal town, the architecture is beach house modern with updated clapboard siding in sunny colors, with trellises and balconies.

A mix of three housing choices is carefully sited along landscaped paseos – three-story live/work units and four-story loft models feature roof decks. There are options for a range of buyers from entrepreneurs to couples and young families. It's a thoughtfully planned setting for a vibrant neighborhood in an evolving part of the city.