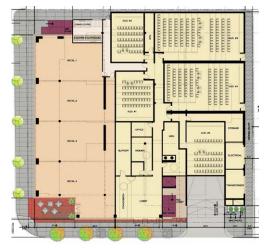

Laemmle Lofts meets the City of Glendale's desire for an iconic building that acts as a beacon for its burgeoning arts and entertainment district. The four-story mixed use development incorporates 42 rental lofts on three floors, with the third floor units opening up to a mezzanine penthouse level. At the pedestrian level five cinema screens, operated by the renowned Laemmle Theaters, anchor the development. Retail space at ground level and subterranean parking complete the mix.