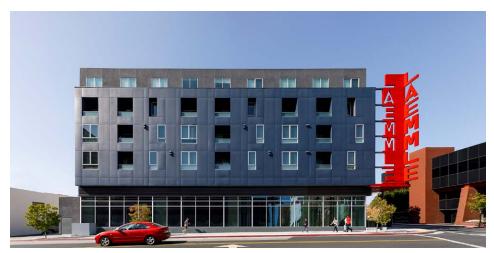

## **LAEMMLE LOFTS**

Client: Mapleton Investment, LLC/Laemmle Theatres

Location: Glendale, CA

Product Type: Mixed Use - For Rent Apartments with Retail

Services: Architecture

Total Units: 42 Site Size: 0.5 Acres Density: 84.6 du/ac Retail: 6,000 sf

Laemmle Lofts meets the City of Glendale's desire for an iconic building that acts as a beacon for its burgeoning arts and entertainment district. The four-story mixed use development incorporates 42 rental lofts on three floors, with the third floor units opening up to a mezzanine penthouse level. At the pedestrian level five cinema screens, operated by the renowned Laemmle Theaters, anchor the development. Retail space at ground level and subterranean parking complete the mix.