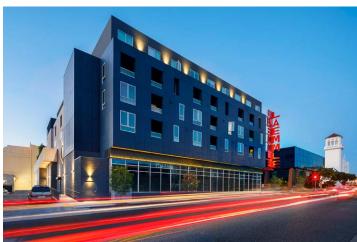

## **LAEMMLE LOFTS**

Client: Mapleton Investment, LLC/Laemmle Theatres

Location: Glendale, CA

Product Type: Mixed Use - For Rent Apartments with Retail

Services: Architecture

Total Units: 42 Site Size: 0.5 Acres Density: 84.6 du/ac Retail: 6,000 sf

Laemmle Lofts meets the City of Glendale's desire for an iconic building that acts as a beacon for its burgeoning arts and entertainment district. The four-story mixed use development incorporates 42 rental lofts on three floors, with the third floor units opening up to a mezzanine penthouse level. At the pedestrian level five cinema screens, operated by the renowned Laemmle Theaters, anchor the development. Retail space at ground level and subterranean parking complete the mix.