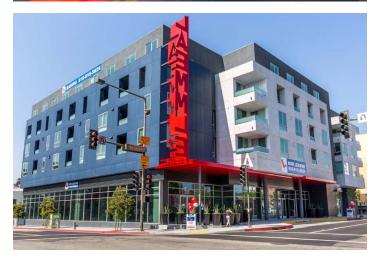

## **LAEMMLE LOFTS**

Client: Mapleton Investment, LLC/Laemmle Theatres

Location: Glendale, CA

Product Type: Mixed Use - For Rent Apartments with Retail

Services: Architecture

Total Units: 42 Site Size: 0.5 Acres Density: 84.6 du/ac Retail: 6,000 sf

Laemmle Lofts meets the City of Glendale's desire for an iconic building that acts as a beacon for its burgeoning arts and entertainment district. The four-story mixed use development incorporates 42 rental lofts on three floors, with the third floor units opening up to a mezzanine penthouse level. At the pedestrian level five cinema screens, operated by the renowned Laemmle Theaters, anchor the development. Retail space at ground level and subterranean parking complete the mix.