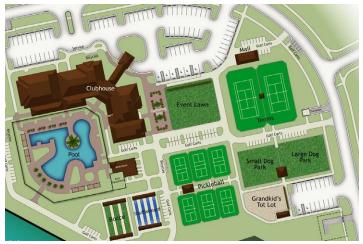

## MEDLEY AT MIRADA CLUBHOUSE

Client: Lennar Communities Location: Pasco County, FL

Product Type: 55+/Active Adult Community Amenity Center

Services: Architecture Size: 15,600 sf

Mirada is an active adult community for 55+ residents tucked away and just a short drive from some of Tampa's most popular dining and retail establishments. Serving 469 homes, the Medley at Mirada clubhouse is everything residents need to live a relaxed lifestyle, including resort-style amenities such as a swimming pool, fitness center, tennis and pickleball courts. Plus, homeowners can enjoy the MetroLagoon® and attend social and recreational events coordinated by the lifestyle team.