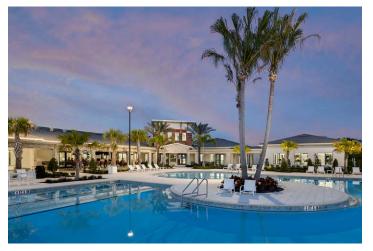

## MEDLEY AT MIRADA CLUBHOUSE

Client: Lennar Communities Location: Pasco County, FL

Product Type: 55+/Active Adult Community Amenity Center

Services: Architecture Size: 15,600 sf

Mirada is an active adult community for 55+ residents tucked away and just a short drive from some of Tampa's most popular dining and retail establishments. Serving 469 homes, the Medley at Mirada clubhouse is everything residents need to live a relaxed lifestyle, including resort-style amenities such as a swimming pool, fitness center, tennis and pickleball courts. Plus, homeowners can enjoy the MetroLagoon® and attend social and recreational events coordinated by the lifestyle team.