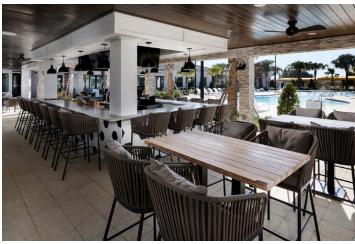

## MEDLEY AT MIRADA CLUBHOUSE

Client: Lennar Communities Location: Pasco County, FL

Product Type: 55+/Active Adult Community Amenity Center

Services: Architecture Size: 15,600 sf

Mirada is an active adult community for 55+ residents tucked away and just a short drive from some of Tampa's most popular dining and retail establishments. Serving 469 homes, the Medley at Mirada clubhouse is everything residents need to live a relaxed lifestyle, including resort-style amenities such as a swimming pool, fitness center, tennis and pickleball courts. Plus, homeowners can enjoy the MetroLagoon® and attend social and recreational events coordinated by the lifestyle team.