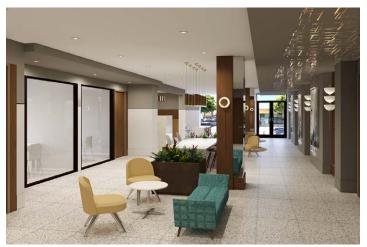

The new construction project in East Hollywood is aimed at young working professionals. The interior design features a minimalist color palette and contemporary furnishings. Finishes and furnishings were selected that complemented the exterior's colors and textures, using warm earth tones with brass and gold accents. The group also focused on adjacencies for increased usability and security, with the reception desk strategically placed for visibility and shared amenities spread throughout the building.