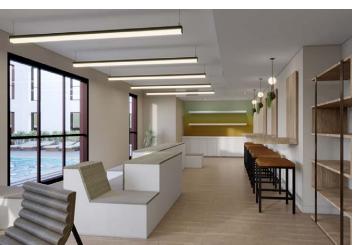

The new construction project in East Hollywood is aimed at young working professionals. The interior design features a minimalist color palette and contemporary furnishings. Finishes and furnishings were selected that complemented the exterior's colors and textures, using warm earth tones with brass and gold accents. The group also focused on adjacencies for increased usability and security, with the reception desk strategically placed for visibility and shared amenities spread throughout the building.