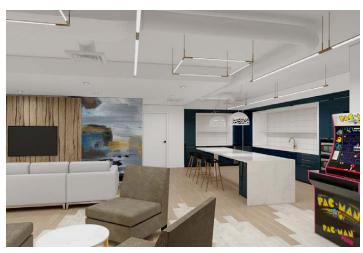

The new construction project in East Hollywood is aimed at young working professionals. The interior design features a minimalist color palette and contemporary furnishings. Finishes and furnishings were selected that complemented the exterior's colors and textures, using warm earth tones with brass and gold accents. The group also focused on adjacencies for increased usability and security, with the reception desk strategically placed for visibility and shared amenities spread throughout the building.