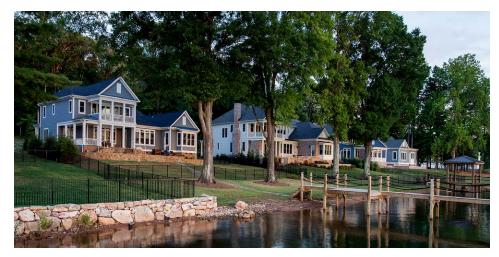

## SISTERS COVE

Client: Hinckley Gauvain Location: Mooresville, NC

Product Type: Single Family Homes

Services: Architecture Size: 2,749 sf to 5,095 sf

The lakeside village of Sisters Cove has the longest coastline of undeveloped land on Lake Norman, so the developers wanted to ensure each home in the community complemented the setting from the water and land. The architecture marries each home design to the topography, providing all residents with lake access and water views. Elevations inspired by low country and shingle style architecture feature simple but elegant details in harmony with the setting. Open floor plans and outdoor spaces complete the picture-perfect lakeside lifestyle.