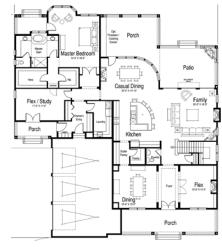

## SISTERS COVE

Client: Hinckley Gauvain Location: Mooresville, NC

Product Type: Single Family Homes

Services: Architecture Size: 2,749 sf to 5,095 sf

The lakeside village of Sisters Cove has the longest coastline of undeveloped land on Lake Norman, so the developers wanted to ensure each home in the community complemented the setting from the water and land. The architecture marries each home design to the topography, providing all residents with lake access and water views. Elevations inspired by low country and shingle style architecture feature simple but elegant details in harmony with the setting. Open floor plans and outdoor spaces complete the picture-perfect lakeside lifestyle.