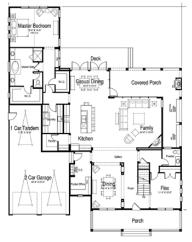

## SISTERS COVE

Client: Hinckley Gauvain Location: Mooresville, NC

Product Type: Single Family Homes

Services: Architecture Size: 2,749 sf to 5,095 sf

The lakeside village of Sisters Cove has the longest coastline of undeveloped land on Lake Norman, so the developers wanted to ensure each home in the community complemented the setting from the water and land. The architecture marries each home design to the topography, providing all residents with lake access and water views. Elevations inspired by low country and shingle style architecture feature simple but elegant details in harmony with the setting. Open floor plans and outdoor spaces complete the picture-perfect lakeside lifestyle.