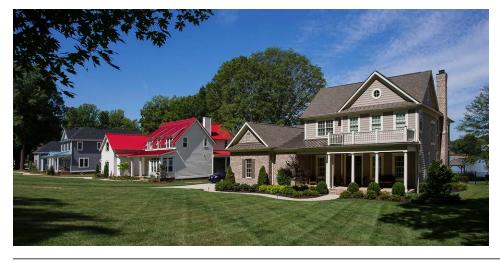

## SISTERS COVE

Client: Hinckley Gauvain Location: Mooresville, NC

Product Type: Single Family Homes

Services: Architecture Size: 2,749 sf to 5,095 sf

The lakeside village of Sisters Cove has the longest coastline of undeveloped land on Lake Norman, so the developers wanted to ensure each home in the community complemented the setting from the water and land. The architecture marries each home design to the topography, providing all residents with lake access and water views. Elevations inspired by low country and shingle style architecture feature simple but elegant details in harmony with the setting. Open floor plans and outdoor spaces complete the picture-perfect lakeside lifestyle.