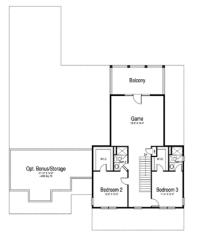

## SISTERS COVE

Client: Hinckley Gauvain Location: Mooresville, NC

Product Type: Single Family Homes

Services: Architecture Size: 2,749 sf to 5,095 sf

The lakeside village of Sisters Cove has the longest coastline of undeveloped land on Lake Norman, so the developers wanted to ensure each home in the community complemented the setting from the water and land. The architecture marries each home design to the topography, providing all residents with lake access and water views. Elevations inspired by low country and shingle style architecture feature simple but elegant details in harmony with the setting. Open floor plans and outdoor spaces complete the picture-perfect lakeside lifestyle.