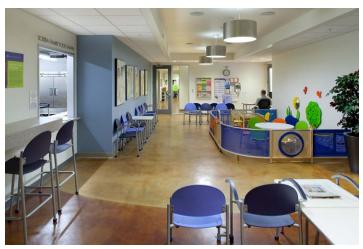

Size: 14,000 sf Site Size: 0.34 Acres Sustainability: LEED Silver

We collaborated with Harbor Interfaith Services, a non-profit organization in Los Angeles, to create a family resource center. The design consolidated all program requirements into one building, utilizing adjacent parcels. The three-story structure includes a resource center, play areas, offices, and underground parking while respecting the residential neighborhood's scale and style. The design prioritizes social and environmental sustainability, aiming for LEED certification, with efficient fixtures, recycled materials, and energy efficiency.