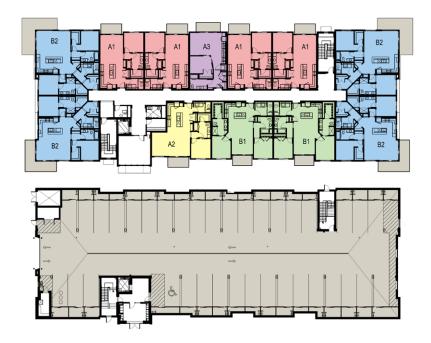

## **TWELVE21 DURYEA**

Client: Grand Valley Companies Location: Peoria Heights, IL

Product Type: Multifamily Midrise Podium Apartments

Services: Architecture

Construction Type: V-A Wood (three levels of residential; Type I-A Precast Concrete Structured Parking Total Units: 36

Unit Size: 697 sf to 1,317 sf

Located in the heart of downtown Peoria Heights, Illinois, the contemporary aesthetic of this infill product blends the urban look with the neighborhood feel. Each floor contains its own amenity space and the units have floor-to-ceiling windows with the corner units having a wrap around balcony and surrounding windows for added natural light. In addition, the building features an underground parking garage, storage spaces and keyless entry.