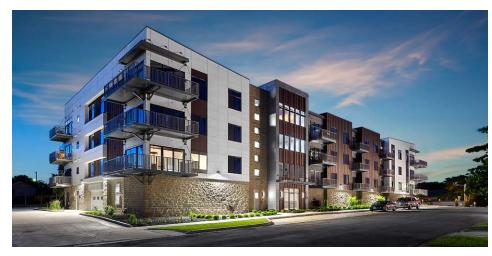

## **TWELVE21 DURYEA**

Client: Grand Valley Companies Location: Peoria Heights, IL

Product Type: Multifamily Midrise Podium Apartments

Services: Architecture

Construction Type: V-A Wood (three levels of residential; Type I-A Precast Concrete Structured Parking Total Units: 36

Unit Size: 697 sf to 1,317 sf

Located in the heart of downtown Peoria Heights, Illinois, the contemporary aesthetic of this infill product blends the urban look with the neighborhood feel. Each floor contains its own amenity space and the units have floor-to-ceiling windows with the corner units having a wrap around balcony and surrounding windows for added natural light. In addition, the building features an underground parking garage, storage spaces and keyless entry.