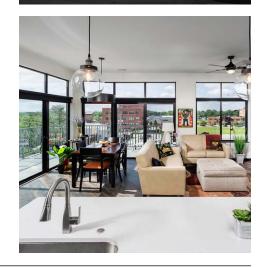

Unit Size: 697 sf to 1,317 sf

Located in the heart of downtown Peoria Heights, Illinois, the contemporary aesthetic of this infill product blends the urban look with the neighborhood feel. Each floor contains its own amenity space and the units have floor-to-ceiling windows with the corner units having a wrap around balcony and surrounding windows for added natural light. In addition, the building features an underground parking garage, storage spaces and keyless entry.