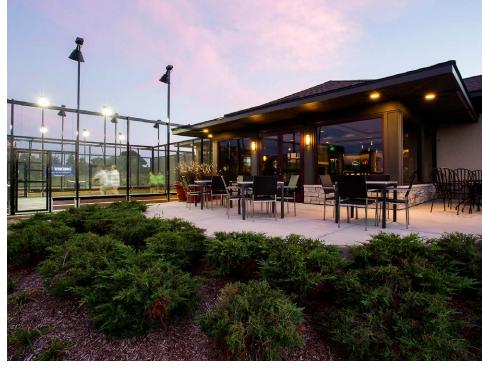

## GLENVIEW PRAIRIE CLUB GOLF AND PADDLE

Client: Glenview Park District

Location: Glenview, IL

Product Type: Municipal Paddle Club Court Expansion

Services: Architecture Total Size: 2,600 sf

This year-round, public facility features a four-court platform tennis complex complemented by a state-of-the-art clubhouse to serve tennis players and golfers alike. Hipped rooflines and simple, horizontal forms visually connect the main building to the various fenced and gated exterior areas. The club includes an indoor viewing area of the paddle courts, an outdoor deck overlooking the golf course, a bar with large screen TVs and fireplace and a pro shop.