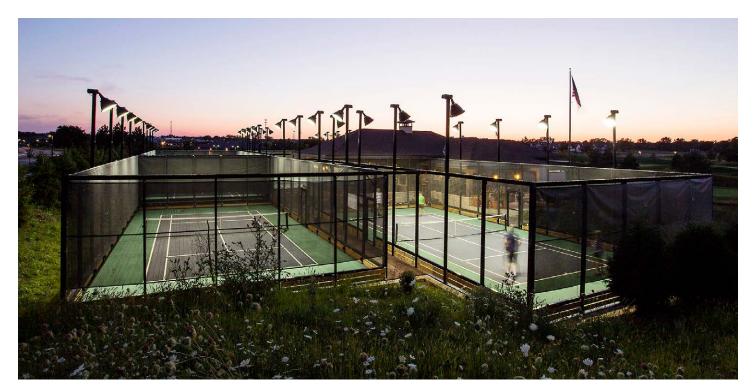

## GLENVIEW PRAIRIE CLUB GOLF AND PADDLE

Client: Glenview Park District

Location: Glenview, IL

Product Type: Municipal Paddle Club Court Expansion

Services: Architecture Total Size: 2,600 sf

This year-round, public facility features a four-court platform tennis complex complemented by a state-of-the-art clubhouse to serve tennis players and golfers alike. Hipped rooflines and simple, horizontal forms visually connect the main building to the various fenced and gated exterior areas. The club includes an indoor viewing area of the paddle courts, an outdoor deck overlooking the golf course, a bar with large screen TVs and fireplace and a pro shop.