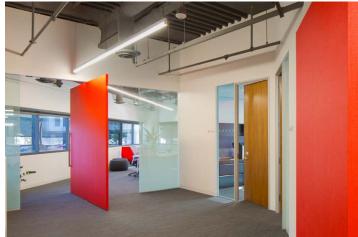

## **GR&F CORPORATE OFFICE**

Client: Gelfand, Rennert & Feldman Location: Encino, CA Project Type: Office Interior Design Services: Interiors Total Size: 26.000 sf

Our client needed to allow their office space to function at a whole new scale. Achieving a new density of 195 square feet per person was no easy accomplishment in the 26,000-squarefoot space. Beyond enhancing the private workspace, we wanted to help employees experience their new office environment by providing various activity-based work areas. White walls with bold red accents and glass walls create a vibrant open office. Oversized bright red pivot doors allow visitors to experience the collaboration lounge, perfect for both informal and formal meetings.