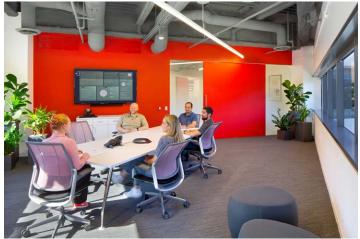

## **GR&F CORPORATE OFFICE**

Client: Gelfand, Rennert & Feldman Location: Encino, CA Project Type: Office Interior Design Services: Interiors Total Size: 26.000 sf

Our client needed to allow their office space to function at a whole new scale. Achieving a new density of 195 square feet per person was no easy accomplishment in the 26,000-squarefoot space. Beyond enhancing the private workspace, we wanted to help employees experience their new office environment by providing various activity-based work areas. White walls with bold red accents and glass walls create a vibrant open office. Oversized bright red pivot doors allow visitors to experience the collaboration lounge, perfect for both informal and formal meetings.