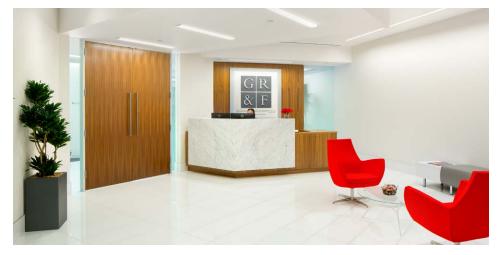

## **GR&F CORPORATE OFFICE**

Client: Gelfand, Rennert & Feldman Location: Encino, CA Project Type: Office Interior Design Services: Interiors Total Size: 26.000 sf

Our client needed to allow their office space to function at a whole new scale. Achieving a new density of 195 square feet per person was no easy accomplishment in the 26,000-squarefoot space. Beyond enhancing the private workspace, we wanted to help employees experience their new office environment by providing various activity-based work areas. White walls with bold red accents and glass walls create a vibrant open office. Oversized bright red pivot doors allow visitors to experience the collaboration lounge, perfect for both informal and formal meetings.