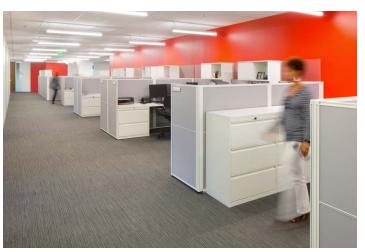

## **GR&F CORPORATE OFFICE**

Client: Gelfand, Rennert & Feldman Location: Encino, CA Project Type: Office Interior Design Services: Interiors Total Size: 26.000 sf

Our client needed to allow their office space to function at a whole new scale. Achieving a new density of 195 square feet per person was no easy accomplishment in the 26,000-squarefoot space. Beyond enhancing the private workspace, we wanted to help employees experience their new office environment by providing various activity-based work areas. White walls with bold red accents and glass walls create a vibrant open office. Oversized bright red pivot doors allow visitors to experience the collaboration lounge, perfect for both informal and formal meetings.