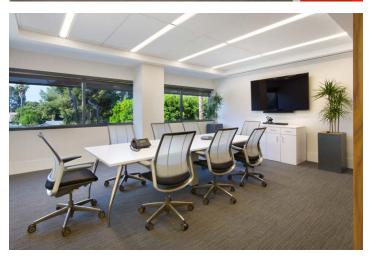

## **GR&F CORPORATE OFFICE**

Client: Gelfand, Rennert & Feldman Location: Encino, CA Project Type: Office Interior Design Services: Interiors Total Size: 26.000 sf

Our client needed to allow their office space to function at a whole new scale. Achieving a new density of 195 square feet per person was no easy accomplishment in the 26,000-squarefoot space. Beyond enhancing the private workspace, we wanted to help employees experience their new office environment by providing various activity-based work areas. White walls with bold red accents and glass walls create a vibrant open office. Oversized bright red pivot doors allow visitors to experience the collaboration lounge, perfect for both informal and formal meetings.