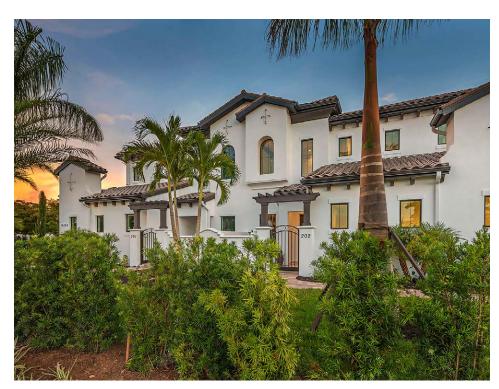

## **CORSICA AT TALIS PARK**

Client: FrontDoor Communities

Location: Naples, FL

Product Type: 55+ For Sale Stacked Flats

Services: Architecture

Total Units: 64

Unit Size: 3,000 sf to 4,500 sf

3 Bedrooms3.5 Bathrooms2-Car Garages

Located on a large golf course development, Corsica at Talis Park was designed to appeal to both retirement and seasonal buyers. The Spanish Mission style contains articulated ironwork details and various recessed elements for visual texture and animation. The multifamily building looks more like a large custom home, with individual units delineated by pergola-covered gated entries. The floor plan was designed to ensure views weren't blocked by stairs or elevators, and large windows and high ceilings further enhance the views.