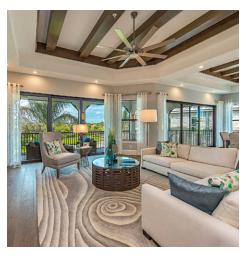

Located on a large golf course development, Corsica at Talis Park was designed to appeal to both retirement and seasonal buyers. The Spanish Mission style contains articulated ironwork details and various recessed elements for visual texture and animation. The multifamily building looks more like a large custom home, with individual units delineated by pergola-covered gated entries. The floor plan was designed to ensure views weren't blocked by stairs or elevators, and large windows and high ceilings further enhance the views.