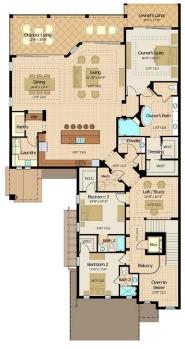

## **CORSICA AT TALIS PARK**

Client: FrontDoor Communities

Location: Naples, FL

Product Type: 55+ For Sale Stacked Flats

Services: Architecture

Total Units: 64

Unit Size: 3,000 sf to 4,500 sf

3 Bedrooms3.5 Bathrooms2-Car Garages

Located on a large golf course development, Corsica at Talis Park was designed to appeal to both retirement and seasonal buyers. The Spanish Mission style contains articulated ironwork details and various recessed elements for visual texture and animation. The multifamily building looks more like a large custom home, with individual units delineated by pergola-covered gated entries. The floor plan was designed to ensure views weren't blocked by stairs or elevators, and large windows and high ceilings further enhance the views.

Unit B – Upper Floor

© BSB Design, Inc.

BSBDESIGN.COM