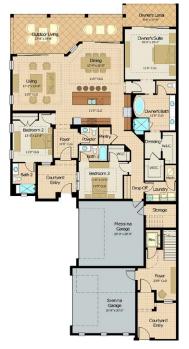

## **CORSICA AT TALIS PARK**

Client: FrontDoor Communities

Location: Naples, FL

Product Type: 55+ For Sale Stacked Flats

Services: Architecture

Total Units: 64

Unit Size: 3,000 sf to 4,500 sf

3 Bedrooms3.5 Bathrooms2-Car Garages



Located on a large golf course development, Corsica at Talis Park was designed to appeal to both retirement and seasonal buyers. The Spanish Mission style contains articulated ironwork details and various recessed elements for visual texture and animation. The multifamily building looks more like a large custom home, with individual units delineated by pergola-covered gated entries. The floor plan was designed to ensure views weren't blocked by stairs or elevators, and large windows and high ceilings further enhance the views.











Unit B – Upper Floor

© BSB Design, Inc.

BSBDESIGN.COM