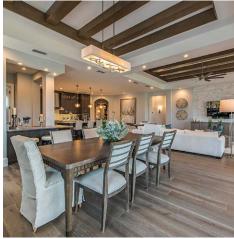

Located on a large golf course development, Corsica at Talis Park was designed to appeal to both retirement and seasonal buyers. The Spanish Mission style contains articulated ironwork details and various recessed elements for visual texture and animation. The multifamily building looks more like a large custom home, with individual units delineated by pergola-covered gated entries. The floor plan was designed to ensure views weren't blocked by stairs or elevators, and large windows and high ceilings further enhance the views.