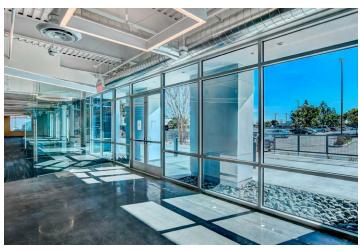

## **CENTERPOINT SOCAL LOGISTICS CENTER**

Client: CenterPoint Properties Location: Buena Park, CA Project Type: Office Building – Warehouse Conversion Services: Architecture Total Size: 1,034,026 sf Site Size: 44 Acres

A former JC Penney distribution center and showroom was revamped into a onemillion-square-foot logistics center in just nine months. Our team's design moves improved the warehouse's storage capacity and flexibility, and created efficient, creative office space while reducing the overall carbon footprint. We also enhanced functionality by adding dock doors and improved fire department access. Our design team developed finish materials, color schemes, and design standards for all future industrial modernization acquisitions.