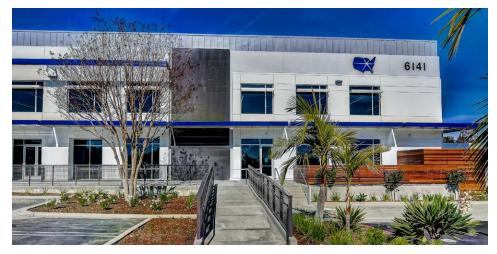

## **CENTERPOINT SOCAL LOGISTICS CENTER**

Client: CenterPoint Properties Location: Buena Park, CA Project Type: Office Building – Warehouse Conversion Services: Architecture Total Size: 1,034,026 sf Site Size: 44 Acres

A former JC Penney distribution center and showroom was revamped into a onemillion-square-foot logistics center in just nine months. Our team's design moves improved the warehouse's storage capacity and flexibility, and created efficient, creative office space while reducing the overall carbon footprint. We also enhanced functionality by adding dock doors and improved fire department access. Our design team developed finish materials, color schemes, and design standards for all future industrial modernization acquisitions.