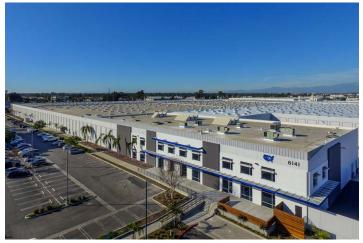

## **CENTERPOINT SOCAL LOGISTICS CENTER**

Client: CenterPoint Properties Location: Buena Park, CA Project Type: Office Building – Warehouse Conversion Services: Architecture Total Size: 1,034,026 sf Site Size: 44 Acres

A former JC Penney distribution center and showroom was revamped into a onemillion-square-foot logistics center in just nine months. Our team's design moves improved the warehouse's storage capacity and flexibility, and created efficient, creative office space while reducing the overall carbon footprint. We also enhanced functionality by adding dock doors and improved fire department access. Our design team developed finish materials, color schemes, and design standards for all future industrial modernization acquisitions.