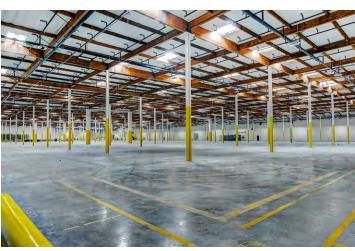

## **CENTERPOINT SOCAL LOGISTICS CENTER**

Client: CenterPoint Properties Location: Buena Park, CA Project Type: Office Building – Warehouse Conversion Services: Architecture Total Size: 1,034,026 sf Site Size: 44 Acres

A former JC Penney distribution center and showroom was revamped into a onemillion-square-foot logistics center in just nine months. Our team's design moves improved the warehouse's storage capacity and flexibility, and created efficient, creative office space while reducing the overall carbon footprint. We also enhanced functionality by adding dock doors and improved fire department access. Our design team developed finish materials, color schemes, and design standards for all future industrial modernization acquisitions.