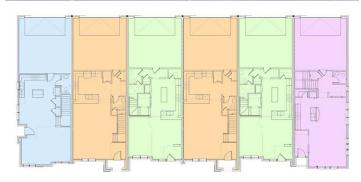

## HERITAGE CREEKSIDE

Client: CB Jeni Homes Location: Plano, TX Product Type: For Sale Townhomes Services: Architecture Unit Size: 1,888 sf to 2,070 sf 2 to 3 Bedrooms 2.5 Bathrooms 2-Car Garages

Parapet walls create a modern, flat roofline that disguises traditional gable ridges to give this builder the best of both worlds: a contemporary look with a traditional construction method. The design incorporates vertical and angled articulation and a variety of materials to add dimension and curiosity to the building and individuality to each unit. Interiors feature contrasting colors on smooth finishes, like tile that extends from the floor up the wall to the ceiling. The open great room layout is perfect for entertaining.