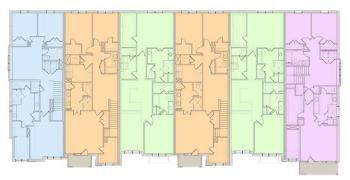

## HERITAGE CREEKSIDE

Client: CB Jeni Homes Location: Plano, TX Product Type: For Sale Townhomes Services: Architecture Unit Size: 1,888 sf to 2,070 sf 2 to 3 Bedrooms 2.5 Bathrooms 2-Car Garages

Parapet walls create a modern, flat roofline that disguises traditional gable ridges to give this builder the best of both worlds: a contemporary look with a traditional construction method. The design incorporates vertical and angled articulation and a variety of materials to add dimension and curiosity to the building and individuality to each unit. Interiors feature contrasting colors on smooth finishes, like tile that extends from the floor up the wall to the ceiling. The open great room layout is perfect for entertaining.