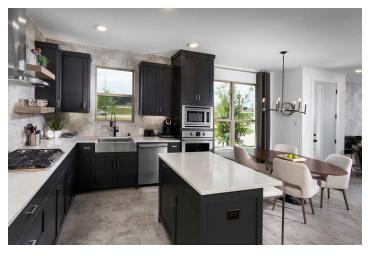

## HERITAGE CREEKSIDE

Client: CB Jeni Homes Location: Plano, TX Product Type: For Sale Townhomes Services: Architecture Unit Size: 1,888 sf to 2,070 sf 2 to 3 Bedrooms 2.5 Bathrooms 2-Car Garages

Parapet walls create a modern, flat roofline that disguises traditional gable ridges to give this builder the best of both worlds: a contemporary look with a traditional construction method. The design incorporates vertical and angled articulation and a variety of materials to add dimension and curiosity to the building and individuality to each unit. Interiors feature contrasting colors on smooth finishes, like tile that extends from the floor up the wall to the ceiling. The open great room layout is perfect for entertaining.