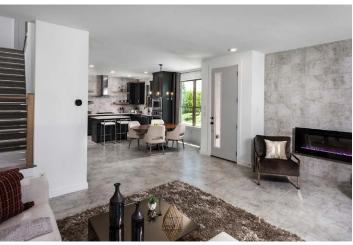

## HERITAGE CREEKSIDE

Client: CB Jeni Homes Location: Plano, TX Product Type: For Sale Townhomes Services: Architecture Unit Size: 1,888 sf to 2,070 sf 2 to 3 Bedrooms 2.5 Bathrooms 2-Car Garages

Parapet walls create a modern, flat roofline that disguises traditional gable ridges to give this builder the best of both worlds: a contemporary look with a traditional construction method. The design incorporates vertical and angled articulation and a variety of materials to add dimension and curiosity to the building and individuality to each unit. Interiors feature contrasting colors on smooth finishes, like tile that extends from the floor up the wall to the ceiling. The open great room layout is perfect for entertaining.