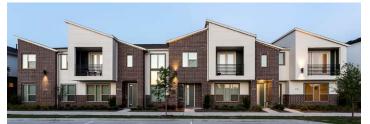

## HERITAGE CREEKSIDE

Client: CB Jeni Homes Location: Plano, TX Product Type: For Sale Townhomes Services: Architecture Unit Size: 1,888 sf to 2,070 sf 2 to 3 Bedrooms 2.5 Bathrooms 2-Car Garages

Parapet walls create a modern, flat roofline that disguises traditional gable ridges to give this builder the best of both worlds: a contemporary look with a traditional construction method. The design incorporates vertical and angled articulation and a variety of materials to add dimension and curiosity to the building and individuality to each unit. Interiors feature contrasting colors on smooth finishes, like tile that extends from the floor up the wall to the ceiling. The open great room layout is perfect for entertaining.