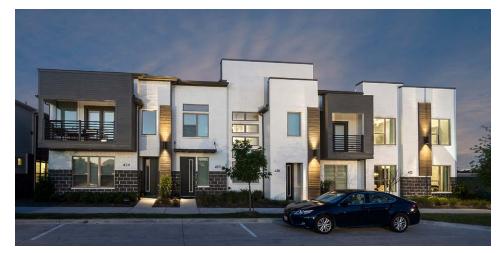

## HERITAGE CREEKSIDE

Client: CB Jeni Homes Location: Plano, TX Product Type: For Sale Townhomes Services: Architecture Unit Size: 1,888 sf to 2,070 sf 2 to 3 Bedrooms 2.5 Bathrooms 2-Car Garages

Parapet walls create a modern, flat roofline that disguises traditional gable ridges to give this builder the best of both worlds: a contemporary look with a traditional construction method. The design incorporates vertical and angled articulation and a variety of materials to add dimension and curiosity to the building and individuality to each unit. Interiors feature contrasting colors on smooth finishes, like tile that extends from the floor up the wall to the ceiling. The open great room layout is perfect for entertaining.