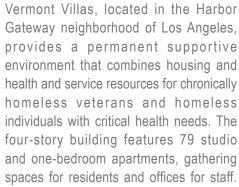

## **VERMONT VILLAS**

Client: Affirmed Housing Group/Path Ventures Location: Los Angeles, CA Product Type: Affordable Multifamily Supportive Housing for Veterans and Unhoused Individuals Services: Architecture

Construction Type: 3 Stories Type V over On-Grade Parking

Total Units: 79 Site Size: 0.75 Acres Density: 59.25 du/ac

Located on a busy street in a transitioning neighborhood, contemporary architecture responds to the quasi-industrial context with the use of distinctive metal panels giving definition to the structure at the corners. The residential nature of the building can be seen in the balconies, large windows and welcoming public spaces including a teaching kitchen, a lounge, meeting rooms and a large courtyard with barbecues and resident vegetable gardens.