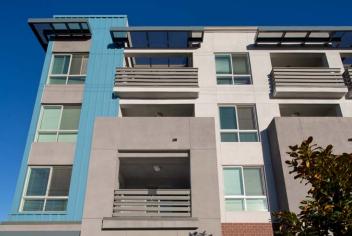

Construction Type: 3 Stories Type V over On-Grade Parking

Total Units: 79 Site Size: 0.75 Acres Density: 59.25 du/ac

Located on a busy street in a transitioning neighborhood, contemporary architecture responds to the quasi-industrial context with the use of distinctive metal panels giving definition to the structure at the corners. The residential nature of the building can be seen in the balconies, large windows and welcoming public spaces including a teaching kitchen, a lounge, meeting rooms and a large courtyard with barbecues and resident vegetable gardens.