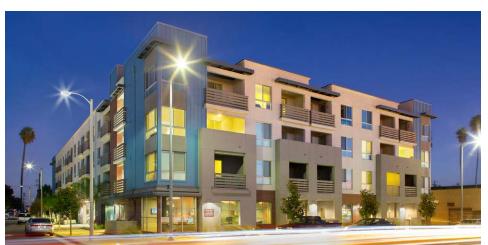

Construction Type: 3 Stories Type V over On-Grade Parking

Total Units: 79 Site Size: 0.75 Acres Density: 59.25 du/ac

Located on a busy street in a transitioning neighborhood, contemporary architecture responds to the quasi-industrial context with the use of distinctive metal panels giving definition to the structure at the corners. The residential nature of the building can be seen in the balconies, large windows and welcoming public spaces including a teaching kitchen, a lounge, meeting rooms and a large courtyard with barbecues and resident vegetable gardens.