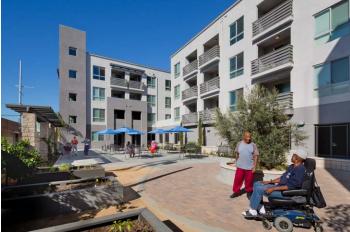

Construction Type: 3 Stories Type V over On-Grade Parking

Total Units: 79 Site Size: 0.75 Acres Density: 59.25 du/ac

Located on a busy street in a transitioning neighborhood, contemporary architecture responds to the quasi-industrial context with the use of distinctive metal panels giving definition to the structure at the corners. The residential nature of the building can be seen in the balconies, large windows and welcoming public spaces including a teaching kitchen, a lounge, meeting rooms and a large courtyard with barbecues and resident vegetable gardens.