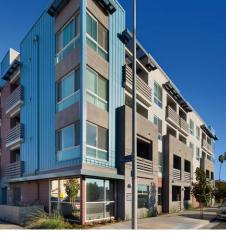

Construction Type: 3 Stories Type V over On-Grade Parking

Total Units: 79 Site Size: 0.75 Acres Density: 59.25 du/ac

Located on a busy street in a transitioning neighborhood, contemporary architecture responds to the quasi-industrial context with the use of distinctive metal panels giving definition to the structure at the corners. The residential nature of the building can be seen in the balconies, large windows and welcoming public spaces including a teaching kitchen, a lounge, meeting rooms and a large courtyard with barbecues and resident vegetable gardens.